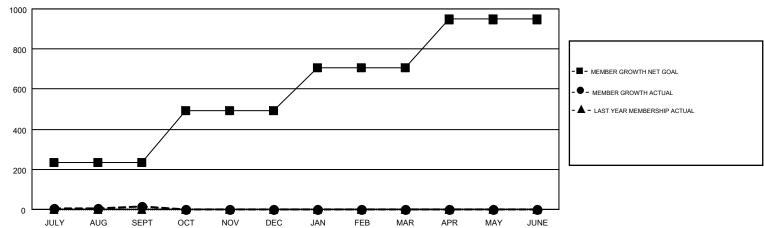

## GOALS AND ACTUAL MEMBERS CUMULATIVE

| DROPPED CLUBS: 0          |    | 18 CLUBS OF 61 ADDED 1 OR MORE<br>NEW MEMBERS | GENDER DISTRIBUTION  MALE 1,012 (55.63%) |              |     |
|---------------------------|----|-----------------------------------------------|------------------------------------------|--------------|-----|
| DROPPED MEMBERS           |    |                                               | FEMALE                                   | 807 (44.37%) |     |
| DECEASED                  | 2  | CLICK HERE FOR CUMULATIVE                     | TOTAL FAMILY UNIT MEMBERS                |              | 482 |
| CLUB CANCELLED 0 OTHER 32 |    | MEMBERSHIP DATA                               | FAMILY MEMBERS PAYING HALF               |              | 264 |
| TOTAL                     | 34 |                                               | DOES                                     |              |     |

## GMT MONTHLY MEMBERSHIP PROGRESS REPORT

Multiple District 412

Results as of: 9/30/2018

LOCATION: ZIMBABWE

GMT: SAYED RIZWAN QADRI

**GMT CA 6-Afr** 

| Clubs         |               |           |               | Members               |                           |                         |                                                    |  |
|---------------|---------------|-----------|---------------|-----------------------|---------------------------|-------------------------|----------------------------------------------------|--|
|               | RESULTS FOR   | 2018-2019 |               | RESULTS FOR 2018-2019 |                           |                         |                                                    |  |
| QUARTER       | NEW CLUB GOAL | NEW CLUBS | DROPPED CLUBS | QUARTER               | MEMBER GROWTH NET<br>GOAL | MEMBER GROWTH<br>ACTUAL | DROPPED<br>MEMBERS ACTUAL<br>(including transfers) |  |
| JULY/AUG/SEPT | 5             | 0         | 0             | JULY/AUG/SEPT         | 232                       | 55                      | 34                                                 |  |
| OCT/NOV/DEC   | 6             | 0         | 0             | OCT/NOV/DEC           | 262                       | 0                       | 0                                                  |  |
| JAN/FEB/MAR   | 5             | 0         | 0             | JAN/FEB/MAR           | 212                       | 0                       | 0                                                  |  |
| APR/MAY/JUNE  | 6             | 0         | 0             | APR/MAY/JUNE          | 242                       | 0                       | 0                                                  |  |