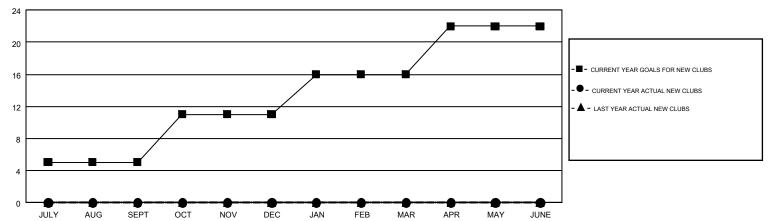

## GOALS AND ACTUAL NEW CLUBS CUMULATIVE

## GMT MONTHLY MEMBERSHIP PROGRESS REPORT

Multiple District 412

Results as of: 9/30/2018

LOCATION: ZIMBABWE

GMT: SAYED RIZWAN QADRI

**GMT CA 6-Afr** 

| Clubs         |               |           |               | Members               |                           |                         |                                                    |  |
|---------------|---------------|-----------|---------------|-----------------------|---------------------------|-------------------------|----------------------------------------------------|--|
|               | RESULTS FOR   | 2018-2019 |               | RESULTS FOR 2018-2019 |                           |                         |                                                    |  |
| QUARTER       | NEW CLUB GOAL | NEW CLUBS | DROPPED CLUBS | QUARTER               | MEMBER GROWTH NET<br>GOAL | MEMBER GROWTH<br>ACTUAL | DROPPED<br>MEMBERS ACTUAL<br>(including transfers) |  |
| JULY/AUG/SEPT | 5             | 0         | 0             | JULY/AUG/SEPT         | 232                       | 55                      | 34                                                 |  |
| OCT/NOV/DEC   | 6             | 0         | 0             | OCT/NOV/DEC           | 262                       | 0                       | 0                                                  |  |
| JAN/FEB/MAR   | 5             | 0         | 0             | JAN/FEB/MAR           | 212                       | 0                       | 0                                                  |  |
| APR/MAY/JUNE  | 6             | 0         | 0             | APR/MAY/JUNE          | 242                       | 0                       | 0                                                  |  |